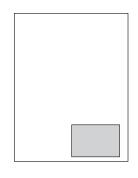

#### 1/4 Page Horizontal

Non-bleed: 7.375" x 2.1562" Full bleed: 8.625" x 2.7812" Page trim area: 8.375" x 2.7812"