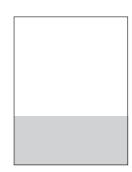

#### 1/4 Page Horizontal

Non-bleed: 7.375" x 2.1562" Full bleed: 8.625" x 2.7812" Page trim area: 8.375" x 2.7812"