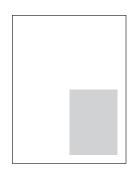

#### 1/2 Page Vertical

Non-bleed: 3.6875" x 9.875" Full bleed: 4.25" x 11.125" Page trim area: 4.125" x 10.875"