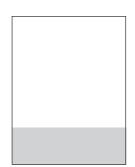

#### 1/6 Page

Ad size: 3.6875" x 3.2917"

#### 1/8 Page

Ad size: 3.6875" x 2.4688"