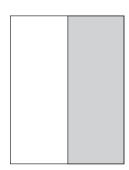

#### 1/3 Page Vertical

**Non-bleed: 2.25" x 9.875"** Full bleed: 2.875" x 11.125" Page trim area: 2.75" x 10.875"