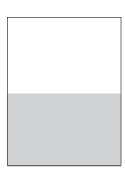

#### 1/3 Page Horizontal

Non-bleed: 7.375" x 3.0833" Full bleed: 8.625" x 3.7083" Page trim area: 8.375" x 3.5833"