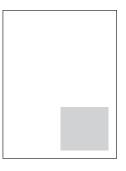

ion instructions.



#### **Full Page**

Non-bleed: 7.375" x 9.875" Full bleed: 8.625" x 11.125" Page trim area: 8.375" x 10.875" Live area: 7.375" x 9.875"



#### 1/3 Page Vertical

**Non-bleed: 2.25" x 9.875"** Full bleed: 2.875" x 11.125" Page trim area: 2.75" x 10.875"



#### 1/2 Page Vertical

Non-bleed: 3.6875" x 9.875" Full bleed: 4.25" x 11.125" Page trim area: 4.125" x 10.875"



#### 1/3 Page Horizontal

Non-bleed: 7.375" x 3.0833" Full bleed: 8.625" x 3.7083" Page trim area: 8.375" x 3.5833"



#### 1/2 Page Horizontal

**Non-bleed: 7.375" x 4.9445"**Full bleed: 8.625" x 5.5"
Page trim area:
8.375" x 5.375"



#### 1/4 Page Horizontal

Non-bleed: 7.375" x 2.1562" Full bleed: 8.625" x 2.7812" Page trim area: 8.375" x 2.7812"



#### 1/4 Page Square

Ad size: 3.6875" x 4.9375"



#### 1/6 Page

Ad size: 3.6875" x 3.2917"



#### 1/8 Page

Ad size: 3.6875" x 2.4688"